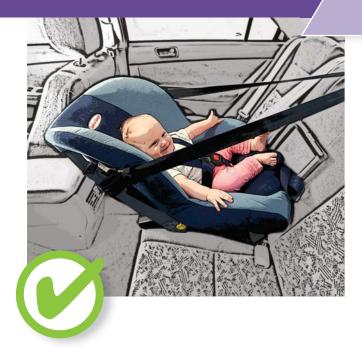

## 兒童汽車 安全座椅

- 必須符合Australian/NewZealand Standard 1754標準
- **查看以下貼紙**





- **入**不得使用超過十年
- 一旦發生車禍後,您必須更換新的兒童汽車安全座椅。



#### 依照法律規定,兒童乘車時必須 使用兒童汽車安全座椅。



#### 尋求幫助

#### 請致電 1300 780 713

如需翻譯服務,請致電 13 14 50

本資料由學校毒品教育暨道路安全組織 (SDERA) Smart Steps計劃與以下機構諮詢制訂:

#### **Kidsafe WA**

kidsafewa.com.au 08 6244 4880

**Road Safety Commission** 

rsc.wa.gov.au

**WALGA Roadwise Program** 

childcarrestraints.com.au







Educating for safer choices

SDERA.wa.edu.au

在印刷時,本資訊均為正確。
© Government of Western Australia.
School Drug Education and Road Aware, 2018.

# 扣好安全帶

為每位兒童 在每個旅程

依照法律規定,兒童乘車時必須使 用兒童汽車安全座椅。





### 階段 1



### 從出生到至少6個 月大

- 》 必須使用備有内置安全帶之後向式 兒童安全座椅。
- 繼續讓寶寶面向後座,直到他們達到安全座椅的大小限制。

### 階段2



### 從6個月以上到4歲

使用備有內置安全帶之後向式或前向式 兒童安全座椅。

## 階段。



#### 從4歲以上到7歲

使用備有內置安全帶之前向式兒童安全 座椅,或使用墊高座椅時繫上成人安全 帶或兒童安全帶。

### 檢查清單

嬰兒提籃/膠囊式提籃 後向式可調整安全座椅



🥠 從6個月以上到4歲

後向式/前向式(或可調整)兒童安 全座椅

備有内置安全帶的組合式兒童安全 座椅



從4歲以上到7歲

備有內置安全帶的前向式兒童安全座 <sup>檢</sup>

使用墊高座椅時,繫上成人安全帶使用墊高座椅時,繫上兒童安全帶。



#### 兒童坐在後座最安全。

7歲以下的兒童坐在前座是違法的。\*

兒童應該繼續使用他們的安全座椅,直到他們達到安全座椅的大小限制。然後才能轉到下一個階段。 請務必遵循製造商的使用說明。

\*除非是例外情況