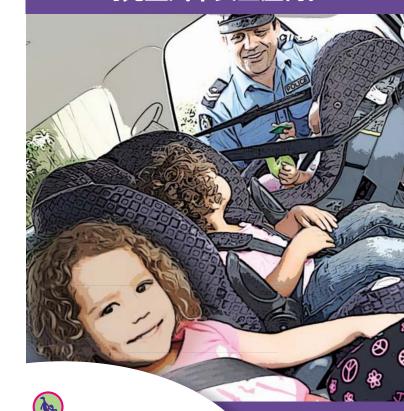

### 階段 1

### 從出生到至少6個 月大

- 》 必須使用備有内置安全帶之後向式 兒童安全座椅。
- 繼續讓寶寶面向後座,直到他們達到安全座椅的大小限制。