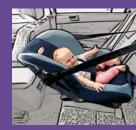

### 階段 1

### 從出生到至少6個 月大

- 》 必須使用備有内置安全帶之後向式 兒童安全座椅。
- 繼續讓寶寶面向後座,直到他們達到安全座椅的大小限制。