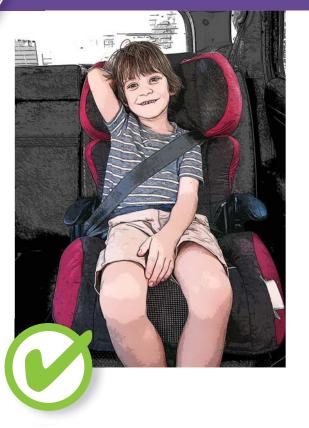

## 階段。

#### 從4歲以上到7歲

使用備有內置安全帶之前向式兒童安全 座椅,或使用墊高座椅時繫上成人安全 帶或兒童安全帶。

### 檢查清單

嬰兒提籃/膠囊式提籃 後向式可調整安全座椅

🥠 從6個月以上到4歲

後向式/前向式(或可調整)兒童安 全座椅

備有内置安全帶的組合式兒童安全 座椅

從4歲以上到7歲

備有內置安全帶的前向式兒童安全座 <sup>檢</sup>

使用墊高座椅時,繫上成人安全帶使用墊高座椅時,繫上兒童安全帶。