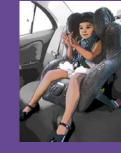

# 최소 4세부터 7 세까지

안전벨트가 장착된 전방용 카시트, 또는 차량 내 성인용 벨트나 아동용 안전벨트로 매는 아동용 부스터 카시트를 이용하십시오.

# 2 최소 생후 6개월부터 4세까지

후방용/전방용 카시트 (또는 컨버터블 카시트) 안전벨트가 장착된 콤비네이션 카시트

부스터 카시트

안전벨트가 장착된 전방용 카시트 차량 내 성인용 벨트로 매는 아동용 부스터 카시트 보조 안전벨트가 장착된 아동용