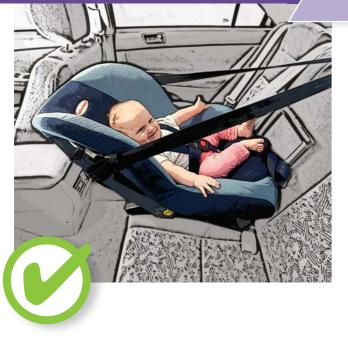

# 출생부터 최소 생후 <mark>6</mark>개월 이내

- 반드시 안전벨트가 장착된 후방용 카시트에 태워야 합니다.
- 이 카시트의 제한 사이즈로 자랄 때까지 아기를 후방으로 앉히십시오.

## **출생부터 최소 생후 6개월 이내** 아기 바구니/ 아기 캡슐

후방용 컨버터블 카시트 (전후방 변환 가능한 카시트)