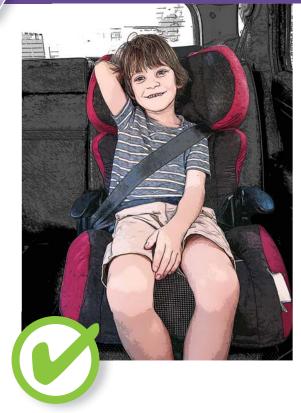

# 최소 4세부터 7 세까지

안전벨트가 장착된 전방용 카시트, 또는 차량 내 성인용 벨트나 아동용 안전벨트로 매는 아동용 부스터 카시트를 이용하십시오.

# 2 최소 생후 6개월부터 4세까지

후방용/전방용 카시트 (또는 컨버터블 카시트) 안전벨트가 장착된 콤비네이션 카시트

부스터 카시트

안전벨트가 장착된 전방용 카시트 차량 내 성인용 벨트로 매는 아동용 부스터 카시트 보조 안전벨트가 장착된 아동용