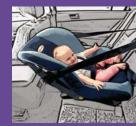

# चरण 1

# जन्म से लेकर कम से कम 6 महीने तक

- > इनबिल्ट हार्नेस के साथ गाड़ी के चलने से उल्टी दिशा वाले चाइल्ड रिस्ट्रेंट में हो
- अपने शिशु को तब तक गाड़ी के चलने से उल्टी दिशा पर बेबी सीट में बिठाएँ जब तक कि वह रिस्ट्रेंट के आकार की सीमाओं को पूरा न कर ले।