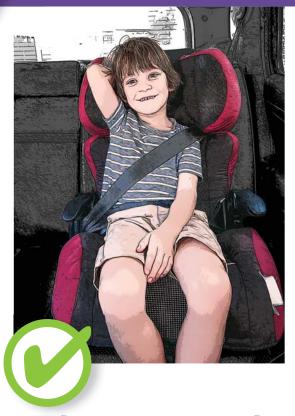

# चरण उ

### कम से कम 4 साल से लेकर 7 साल

इनिबल्ट हॉर्नेस के साथ गाड़ी के चलने की दिशा में चाइल्ड रिस्ट्रेंट या एडल्ट सीटबेल्ट या चाइल्ड सेफ्टी हॉर्नेस के साथ बूस्टर सीट का प्रयोग करें

इससे पहले कि बच्चों को अगले चरण पर ले जाया जाए, तब तक उनके लिए रिस्ट्रेंट का प्रयोग किया जाना चाहिए जब तक कि वे आकार की सभी सीमाओं को पार न कर लें। हमेशा निर्माता निर्देशों का पालन करें।