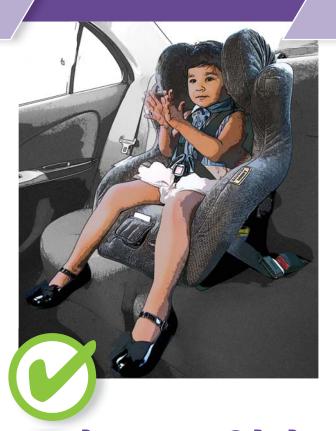

# चरण उ

### कम से कम 4 साल से लेकर 7 साल

इनिबल्ट हॉर्नेस के साथ गाड़ी के चलने की दिशा में चाइल्ड रिस्ट्रेंट या एडल्ट सीटबेल्ट या चाइल्ड सेफ्टी हॉर्नेस के साथ बूस्टर सीट का प्रयोग करें

इससे पहले कि बच्चों को अगले चरण पर ले जाया जाए, तब तक उनके लिए रिस्ट्रेंट का प्रयोग किया जाना चाहिए जब तक कि वे आकार की सभी सीमाओं को पार न कर लें। हमेशा निर्माता निर्देशों का पालन करें।