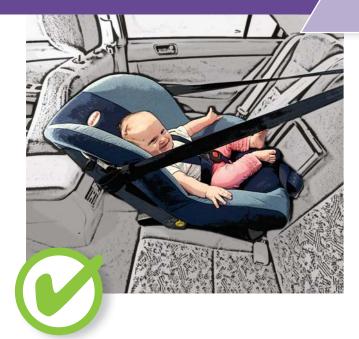

# जन्म से लेकर कम से कम 6 महीने तक

- > इनबिल्ट हार्नेस के साथ गाड़ी के चलने से उल्टी दिशा वाले चाइल्ड रिस्ट्रेंट में हो
- अपने शिशु को तब तक गाड़ी के चलने से उल्टी दिशा पर बेबी सीट में बिठाएँ जब तक कि वह रिस्ट्रेंट के आकार की सीमाओं को पूरा न कर ले।