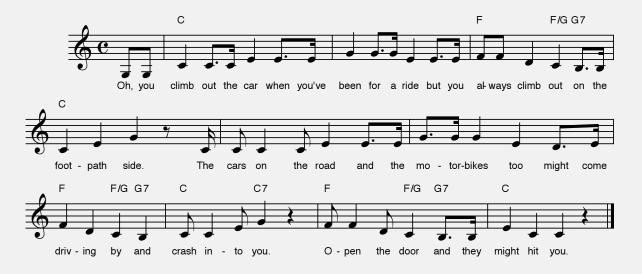

## The footpath side

Words and music by FRANCISCUS HENRI

Oh, you climb out the car, When you've been for a ride, But you always climb out, On the footpath side.

The cars on the road and the motorbikes too, Might come driving by and crash into you! Open the door And they might hit you!